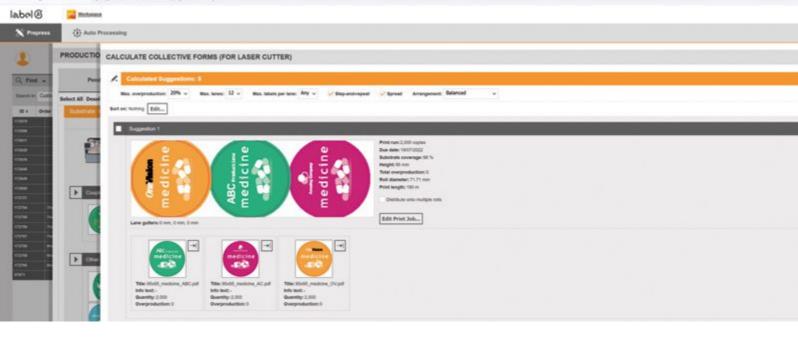

#### Print form creation

Label Automation Suite places the labels on the web in an intelligent, efficient, and material-saving manner. This can be done collected by job, by customer, or across multiple jobs.

INTELLIGENT PRINT FORM CREATION OF HIGHLY EMBELLISHED LABELS

**INTEGRATION** IN **EXISTING** SYSTEMS