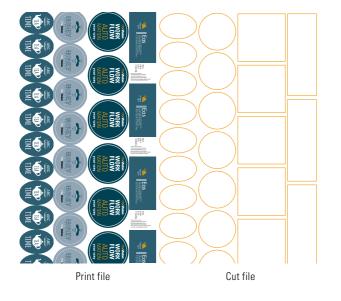

#### Print form creation

Label Automation Suite places the labels on the web in an intelligent, efficient, and material-saving manner. This can be done collected by job, by customer, or across multiple jobs.