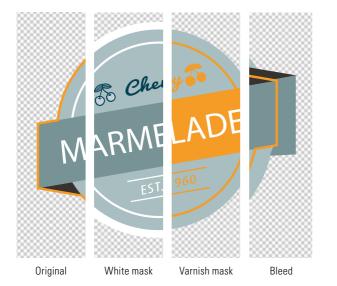

#### File optimization

Print files are automatically checked by more than 130 criteria. Detected errors are automatically corrected and the file is optimized for the individual requirements of the label production. The software performs the following corrections, among others:

- Creation of bleed and white/ varnish masks
- Correction of cut lines
- Trim to cutting dies