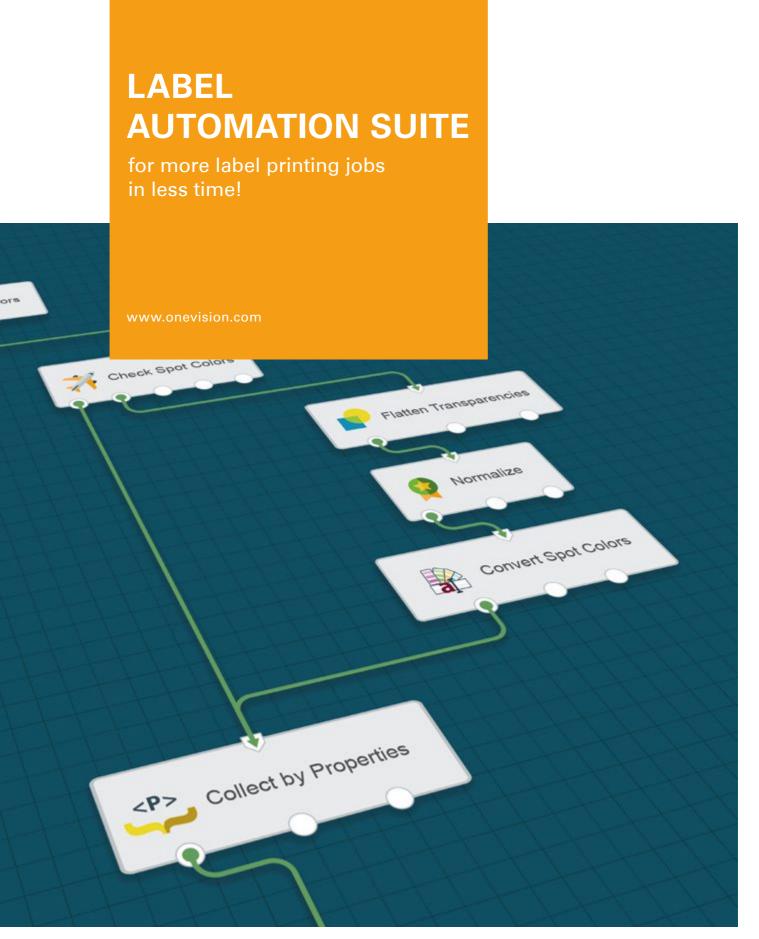

## Automated label production

with OneVision's software solutions

#### Integration

Production files are imported either directly or via an integrated third-party system, such as MIS/ERP, webshops, or similar applications.

#### File processing

Files are processed intelligently. This can be done using information from the job ticket, file attributes or defined rules.

#### File optimization

Print files are automatically checked by more than 130 criteria. Detected errors are automatically corrected and the file is optimized for the individual requirements of the label production. The software performs the following corrections, among others:

#### Print form creation

Label Automation Suite places the labels on the web in an intelligent, efficient, and material-saving manner. This can be done collected by job, by customer, or across multiple jobs.

#### **Printing & finishing**

Finished print files are transferred to the press. Files for embellishment and finishing are sent to the production machines.