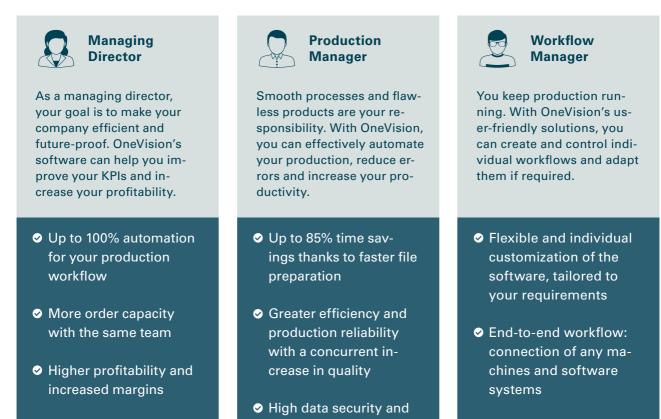

# Your benefits with the Label Automation Suite

reliability

 High-quality service, regular updates, training, 24/7 support

Get more out of your processes: www.onevision.com/label-printing

Innovative software to

## Your workflow consulting Hand in hand: automated

OneVision's software solutions are as individual as your requirements. From the first meeting through a detailed workflow analysis, to an individual proof of concept and software test, our experts are with you every step of the way. Individual, customized and tailored to your needs. We call it: Workflow Automation Your Way!