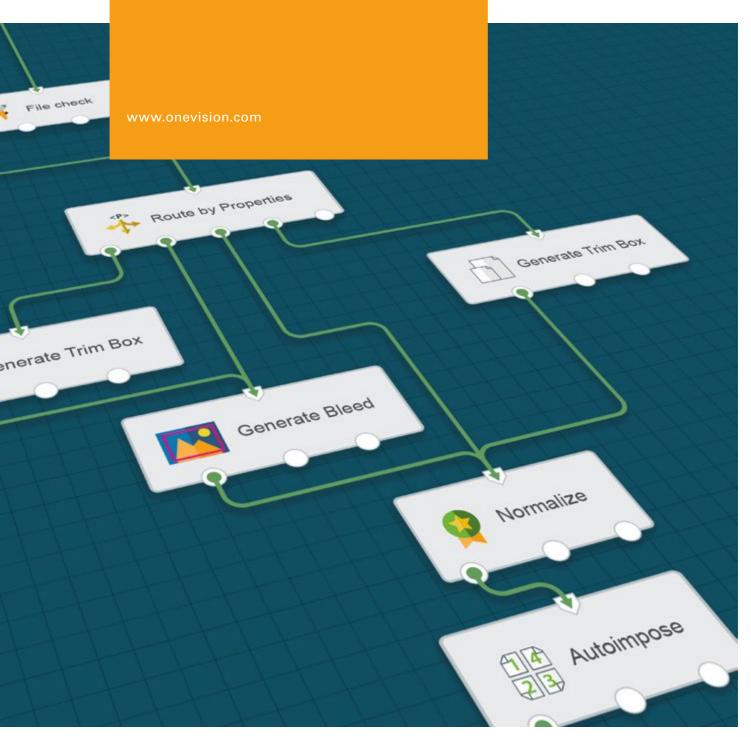

#### Workflow management system

Automated, intelligent workflows running based on information from the job ticket, file attributes, or defined rules.

#### File optimization

Print files are automatically checked by more than 130 criteria. Detected errors are automatically corrected and the file is optimized for the individual requirements of the commercial print production. Among other things, the software performs the following functions:

- Creation of bleed and white/ varnish masks
- Correction and merging of cut lines
- Variable data printing

#### **Automated impositioning**

The automatic and dynamic imposition enables fast creation of print forms/plates (1250 pages in 10 sec). Individual job properties such as quantity or format are taken into account, and additional sheet information, marks or barcodes are placed.