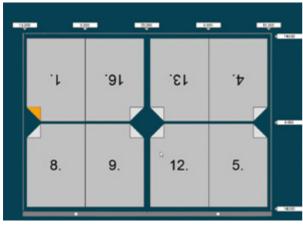

#### **Automated impositioning**

The automatic and dynamic imposition enables fast creation of print forms/plates (1250 pages in 10 sec). Individual job properties such as quantity or format are taken into account, and additional sheet information, marks or barcodes are placed.