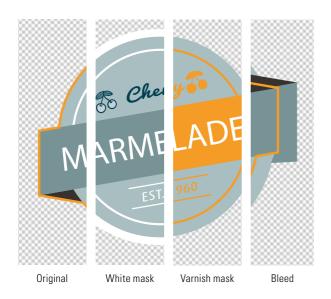

#### File optimization

Print files are automatically checked by more than 130 criteria. Detected errors are automatically corrected and the file is optimized for the individual requirements of the commercial print production. Among other things, the software performs the following functions:

- Creation of bleed and white/ varnish masks
- Correction and merging of cut lines
- Variable data printing