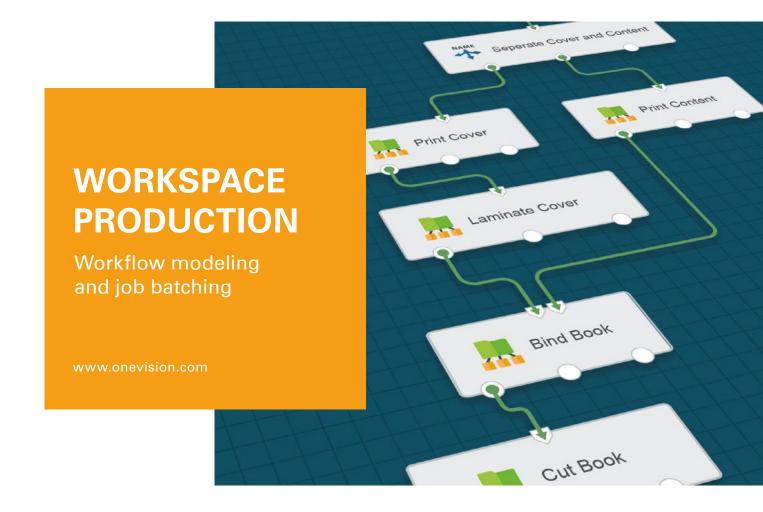

OneVision's Workspace Production is your comprehensive solution for modeling your production workflow and for batching your jobs. It allows to automatically create, monitor and control batches.

## **Speed up your throughput** Batch-based production for smoother processes

Workspace Production allows you to digitally map your machine workflow. Based on this, jobs can be bundled efficiently. This reduces set-up times thanks to more coherent processes in printing and finishing. The integrated batching functionality collects the individual jobs based on delivery date and freely definable criteria such as format, substrate, finishing or embellishment steps. The results are job bundles that can be produced together. Time-consuming machine changeover times are significantly reduced and throughput is considerably increased.